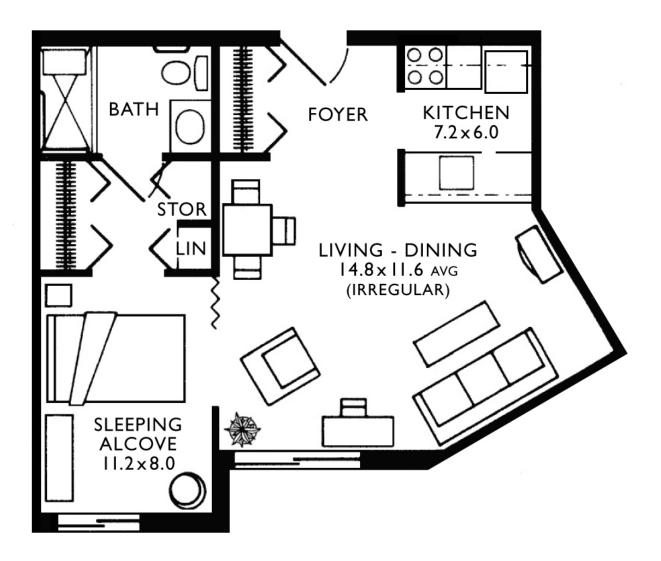

#### The Potomac

One Bedroom with Balcony • Shown With Furniture Approximately 581 Square Feet

ASSISTED LIVING AND MEMORY CARE

Hometown Senior Living for Over 30 Years

703-494-3817 • PotomacPlace.com 2133 Montgomery Avenue • Woodbridge, VA

#### The Potomac

One Bedroom with Balcony • Shown Without Furniture Approximately 581 Square Feet

ASSISTED LIVING AND MEMORY CARE

Hometown Senior Living for Over 30 Years

703-494-3817 • PotomacPlace.com 2133 Montgomery Avenue • Woodbridge, VA