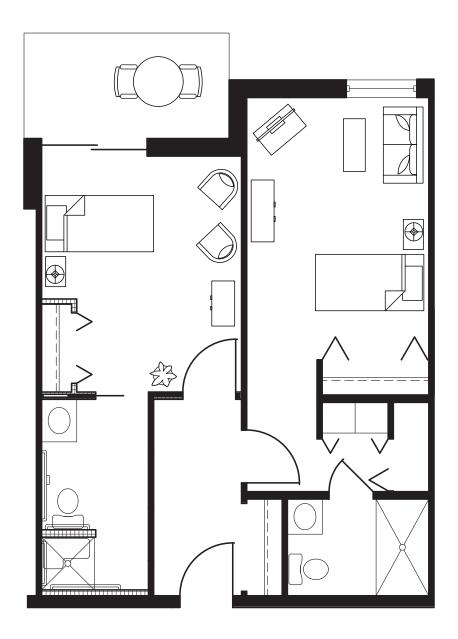

# The Aquia

Companion Two Bedroom • Shown With Furniture Approximately 581 Square Feet

ASSISTED LIVING AND MEMORY CARE

703-494-3817 • PotomacPlace.com 2133 Montgomery Avenue • Woodbridge, VA

# The Aquia

Companion Two Bedroom • Shown Without Furniture Approximately 581 Square Feet

ASSISTED LIVING AND MEMORY CARE

Hometown Senior Living for Over 30 Years

703-494-3817 • PotomacPlace.com 2133 Montgomery Avenue • Woodbridge, VA