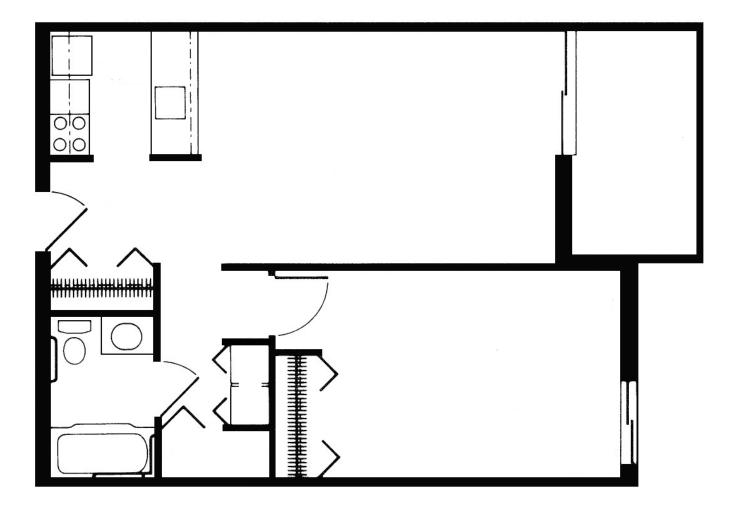

#### The Potomac

One Bedroom with Balcony • Shown Without Furniture Approximately 581 Square Feet

ASSISTED LIVING AND MEMORY CARE

Hometown Senior Living for Over 30 Years

703-494-3817 • PotomacPlace.com 2133 Montgomery Avenue • Woodbridge, VA