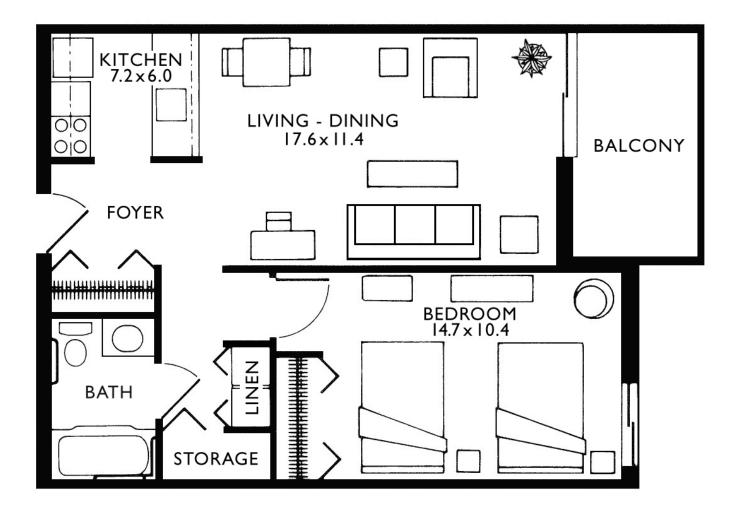

#### The Potomac

One Bedroom with Balcony • Shown With Furniture Approximately 581 Square Feet

ASSISTED LIVING AND MEMORY CARE

Hometown Senior Living for Over 30 Years

703-494-3817 • PotomacPlace.com 2133 Montgomery Avenue • Woodbridge, VA

#### The Potomac

One Bedroom with Balcony • Shown Without Furniture Approximately 581 Square Feet

ASSISTED LIVING AND MEMORY CARE

Hometown Senior Living for Over 30 Years

703-494-3817 • PotomacPlace.com 2133 Montgomery Avenue • Woodbridge, VA