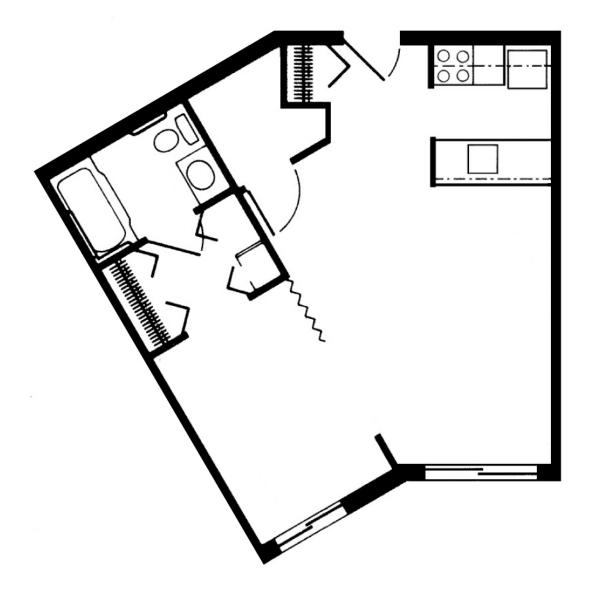

#### The Potomac

One Bedroom with Balcony • Shown With Furniture Approximately 581 Square Feet

ASSISTED LIVING AND MEMORY CARE

Hometown Senior Living for Over 30 Years

703-494-3817 • PotomacPlace.com 2133 Montgomery Avenue • Woodbridge, VA

#### The Potomac

One Bedroom with Balcony • Shown Without Furniture Approximately 581 Square Feet

ASSISTED LIVING AND MEMORY CARE

Hometown Senior Living for Over 30 Years

703-494-3817 • PotomacPlace.com 2133 Montgomery Avenue • Woodbridge, VA