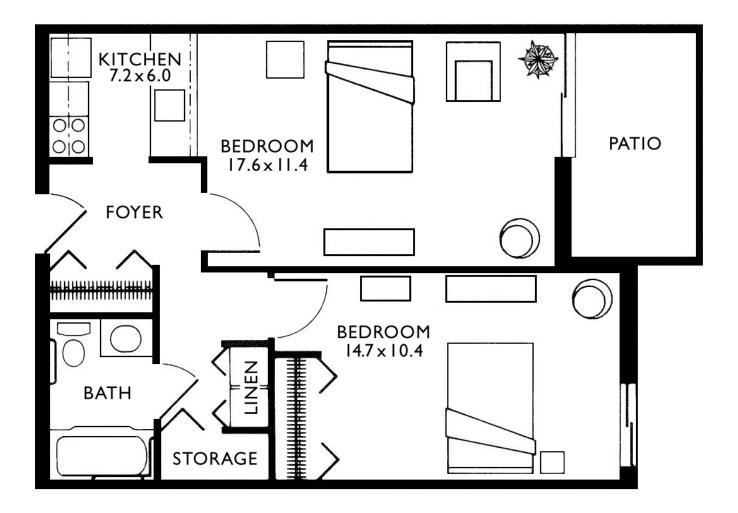

# Rappahannock

Two Bedroom with Balcony • Shown With Furniture Approximately 750 Square Feet

ASSISTED LIVING AND MEMORY CARE

52 (

Hometown Senior Living for Over 30 Years

703-494-3817 • PotomacPlace.com 2133 Montgomery Avenue • Woodbridge, VA

# Rappahannock

Two Bedroom with Balcony • Shown Without Furniture Approximately 750 Square Feet

ASSISTED LIVING AND MEMORY CARE

703-494-3817 • PotomacPlace.com

Hometown Senior Living for Over 30 Years