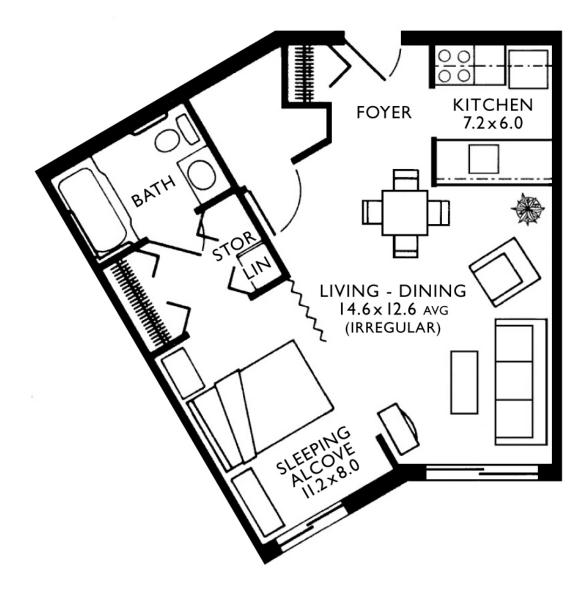

### The Occoquan

Junior Studio • Shown With Furniture (Two studios shown, each with a private bath and a shared entry space.) Approximately 291 to 348 Square Feet

ASSISTED LIVING AND MEMORY CARE

703-494-3817 • PotomacPlace.com

### The Occoquan

Junior Studio • Shown Without Furniture (Two studios shown, each with a private bath and a shared entry space.) Approximately 291 to 348 Square Feet

ASSISTED LIVING AND MEMORY CARE

2133 Montgomery Avenue • Woodbridge, VA