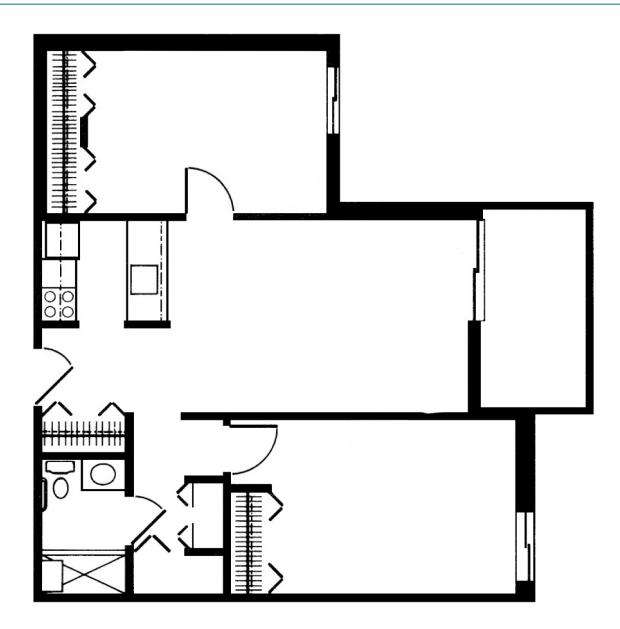

# The Aquia

Companion Two Bedroom • Shown With Furniture Approximately 581 Square Feet

ASSISTED LIVING AND MEMORY CARE

703-494-3817 • PotomacPlace.com 2133 Montgomery Avenue • Woodbridge, VA

# The Aquia

Companion Two Bedroom • Shown Without Furniture Approximately 581 Square Feet

ASSISTED LIVING AND MEMORY CARE

Hometown Senior Living for Over 30 Years

703-494-3817 • PotomacPlace.com 2133 Montgomery Avenue • Woodbridge, VA