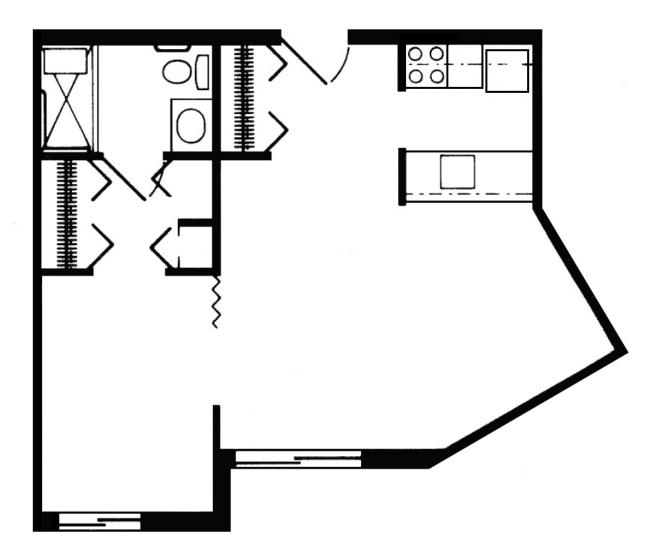

#### The Potomac

One Bedroom with Balcony • Shown With Furniture Approximately 581 Square Feet

ASSISTED LIVING AND MEMORY CARE

Hometown Senior Living for Over 30 Years

703-494-3817 • PotomacPlace.com 2133 Montgomery Avenue • Woodbridge, VA

#### The Potomac

One Bedroom with Balcony • Shown Without Furniture Approximately 581 Square Feet

ASSISTED LIVING AND MEMORY CARE

Hometown Senior Living for Over 30 Years

703-494-3817 • PotomacPlace.com 2133 Montgomery Avenue • Woodbridge, VA