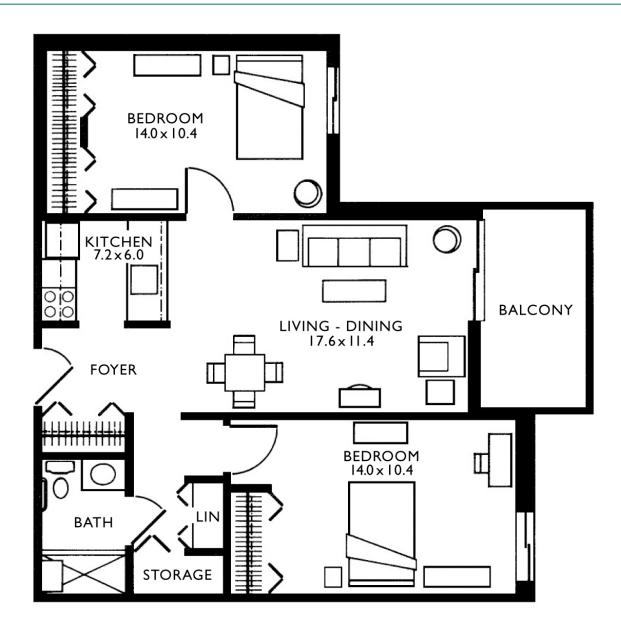

# Rappahannock

Two Bedroom with Balcony • Shown With Furniture Approximately 750 Square Feet

ASSISTED LIVING AND MEMORY CARE

52 (

Hometown Senior Living for Over 30 Years

703-494-3817 • PotomacPlace.com 2133 Montgomery Avenue • Woodbridge, VA

# Rappahannock

Two Bedroom with Balcony • Shown Without Furniture Approximately 750 Square Feet

ASSISTED LIVING AND MEMORY CARE

703-494-3817 • PotomacPlace.com

Hometown Senior Living for Over 30 Years