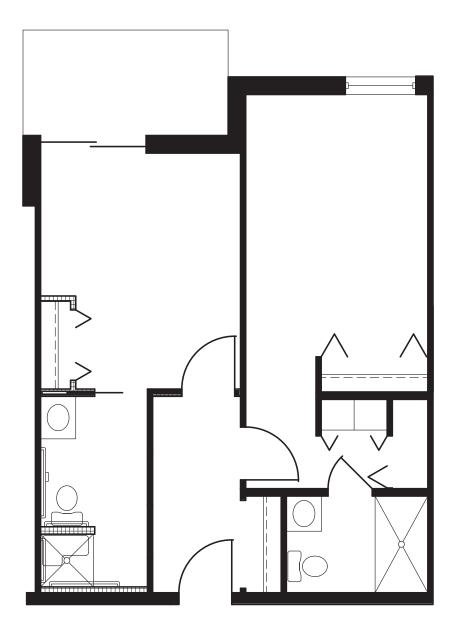

# The Aquia

Companion Two Bedroom • Shown With Furniture Approximately 581 Square Feet

ASSISTED LIVING AND MEMORY CARE

703-494-3817 • PotomacPlace.com 2133 Montgomery Avenue • Woodbridge, VA

# The Aquia

Companion Two Bedroom • Shown Without Furniture Approximately 581 Square Feet

ASSISTED LIVING AND MEMORY CARE

Hometown Senior Living for Over 30 Years

703-494-3817 • PotomacPlace.com 2133 Montgomery Avenue • Woodbridge, VA